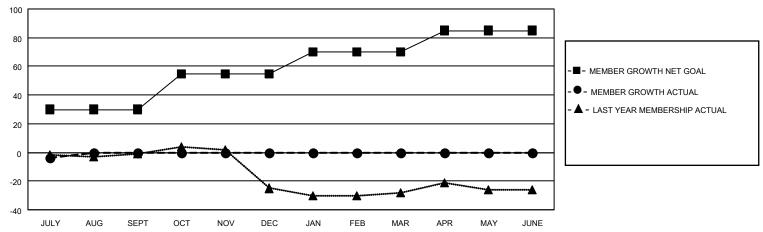

#### GOALS AND ACTUAL MEMBERS CUMULATIVE

| DROPPED CLUBS: 0 |   | 3 CLUBS OF 28 ADDED 1 OR<br>MORE NEW MEMBERS | GENDER DISTRIBUTION           |              |  |
|------------------|---|----------------------------------------------|-------------------------------|--------------|--|
|                  |   | WORE NEW WEIWBERS                            | MALE                          | 412 (59.54%) |  |
|                  |   |                                              | FEMALE                        | 280 (40.46%) |  |
| DROPPED MEMBERS  |   |                                              | NON BINARY                    | 0 (0.00%)    |  |
|                  |   |                                              | PREFER NOT TO ANSWER          | 0 (0.00%)    |  |
| DECEASED         | 1 |                                              |                               |              |  |
| CLUB CANCELLED   | 0 | CLICK HERE FOR CUMULATIVE                    | TOTAL FAMILY UNIT MEMBERS 135 |              |  |
| OTHER            | 8 | MEMBERSHIP DATA                              |                               |              |  |
| TOTAL            | 9 |                                              | FAMILY MEMBERS PAYING HAL     | _F DUES 68   |  |
|                  |   |                                              |                               |              |  |